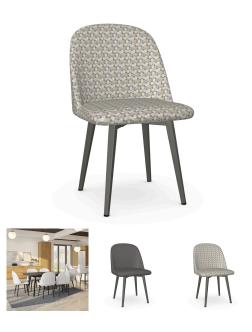

## ZARZA CUSTOM MODERN DINING ROOM CHAIRS -SET OF 2

## \$1,299.00 Original price was: \$1,299.00.<u>\$1,099.00</u>Current price is: \$1,099.00.

The Zarza Custom Dining Chair offers a soft, elegant and romantic design that gracefully complements any modern dining room! This chair is supported by an ultra-sturdy steel base, and is wrapped in commercial grade materials. Need a different color? The Milla chair can be customized in a large selection of metal colors and coverings!

Available in black base and gray covering, in black base and white covering, in brown base and beige fabric (as shown). Choose from 14 metal colors and more than 60 fabrics! Please call store for custom order details.