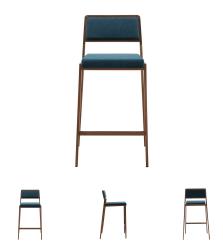

## **CHANDLER BLUE MODERN COUNTER STOOL (SET OF 2)**

\$289.00 Original price was: \$289.00.<u>\$249.00</u>Current price is: \$249.00.

Introducing the Chandler Counter Stool, featuring a modern and sophisticated design. Constructed with brushed stainless steel legs and adorned with Teal Blue upholstery. Sold in sets of 2 for your convenience. The Chandler Counter Stool showcases a striking Teal Blue fixed seat, paired with brushed stainless steel legs in a sleek hairline rose color.

## product details

| Item      | Qty | Width | Depth | Height |
|-----------|-----|-------|-------|--------|
| Bar Stool | 1   | 19"   | 20"   | 35''   |