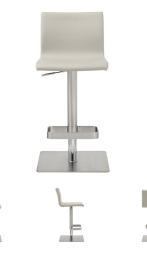

## WELDON LIGHT GRAY ADJUSTABLE MODERN BAR STOOL

## \$389.00 Original price was: \$389.00.<u>\$349.00</u>Current price is: \$349.00.

Introducing Weldon, a sleek barstool seamlessly marrying formal elegance with exceptional comfort. Available in either Light Grey or White Eco Leather, it offers adjustable height with a gas lift mechanism, complemented by a rectangular footrest and a square base crafted from silver stainless steel.