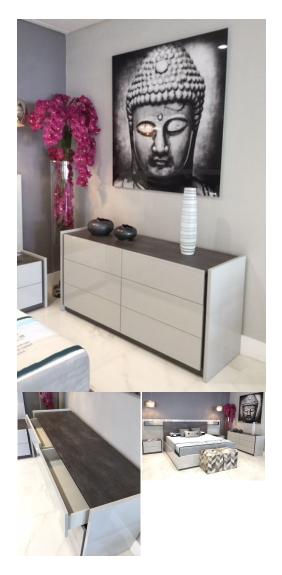

## VICTOR GRAY & DARK GRAY CONCRETE ITALIAN MODERN BEDROOM DRESSER

\$2,299.00 Original price was:

\$2,299.00.<u>\$1,899.00</u>Current price is: \$1,899.00.

Contemporary Bedroom Dressers

The Athos Italian Platform Dresser has an unique design that adds sophistication to any modern room! The contrast between the superior quality lacquer finish and the faux gray concrete highlights the recessed channels tops of the piece, while the clean lines balance the design for a sleek look. Constructed from premium materials. Made in Italy.

## product details

| Item    | Qty | Width | Depth | Height |
|---------|-----|-------|-------|--------|
| Dresser | 1   | 63"   | 19.5" | 30"    |