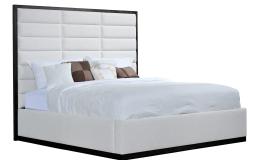

## VERADO SOLID WOOD CUSTOM CONTEMPORARY BED

**\$5,099.00** Original price was: **\$5,099.00.**<u>\$4,299.00</u>Current price is: \$4,299.00. Contemporary Beds

The Verado Solid Wood Custom Contemporary Bed is an absolute work of art! This bed is completely hand-made using real solid wood and only the finest fabrics. As a custom, hand-made bed, you are able to choose the type of wood stain/paint, custom leg options, and fabric options are also available. The sale price advertised is based on the dimensions below and frame in the picture without the nightstands. The Verado Solid Wood Custom Contemporary Bed will add a touch of sophistication and modern design to any bedroom you place it in.