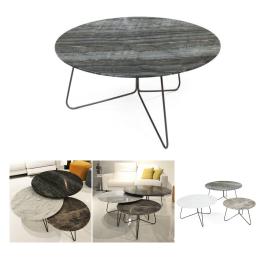

## TRACY 35 COFFEE TABLE BLACK MARBLE TOP

# \$1,499.00 Original price was: \$1,499.00.<u>\$1,199.00</u>Current price is: \$1,199.00.

Go beyond the traditional coffee table, with the Tracy 35 Coffee Table. This contemporary design beautifully melds form and functionality, creating an eye-catching showpiece that will cultivate a space of elegance. Each structure features a gorgeous rounded marble top with stainless steel base in brushed gunmetal finish. This pair of tables beautifully nest together, creating a layered effect that is both practical and artistic, resulting in a piece that is a welcome addition into the most discerning home. Partner this beauty with the Tracy 24 and 30 tables for a truly luxurious design experience.