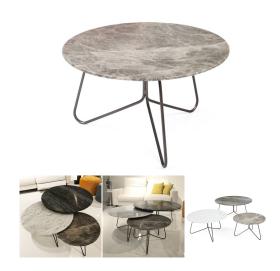

## TRACY 24 COFFEE TABLE CASTLE ASH MARBLE TOP

\$1,299.00 Original price was: \$1,299.00.<u>\$949.00</u>Current price is: \$949.00.

Go beyond the traditional coffee table, with the Tracy 24 Coffee Table. This contemporary design beautifully melds form and functionality, creating an eye-catching showpiece that will cultivate a space of elegance. Each structure features a gorgeous rounded marble top with stainless steel base in brushed gunmetal finish. This pair of tables beautifully nest together, creating a layered effect that is both practical and artistic, resulting in a piece that is a welcome addition into the most discerning home. Partner this beauty with the Tracy 30 and 35 tables for a truly luxurious design experience.

## product details

| Item         | Qty | Width | Depth | Height |
|--------------|-----|-------|-------|--------|
| Coffee Table | 1   | 24"   | 24"   | 13"    |