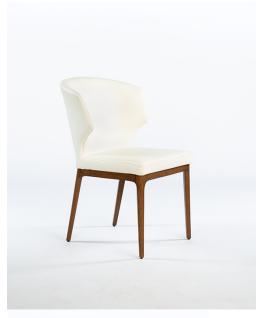

## TANIA WHITE & WALNUT MODERN DINING ROOM CHAIRS - SET OF 2

\$1,399.00 Original price was: \$1,399.00.<u>\$1,178.00</u>Current price is: \$1,178.00.

The Tania Dining Chair brings quality and elegance to the modern home! Crafted to perfection, the luxury is seen and felt in each detail. It features genuine leather and wood structure in four different color combinations while offering superior comfort. The Tania Dining Chair emanates class and gorgeously complements any contemporary room!

Available in White/Walnut, White/Espresso, Charcoal/Walnut, Charcoal/Espresso and Black/Walnut.