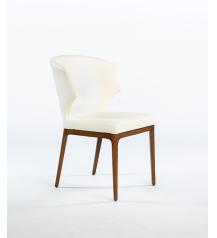

## TANIA WHITE & WALNUT MODERN DINING ROOM CHAIRS - SET OF 2

\$1,399.00 Original price was: \$1,399.00.<u>\$1,178.00</u>Current price is: \$1,178.00.

The Tania Dining Chair brings quality and elegance to the modern home! Crafted to perfection, the luxury is seen and felt in each detail. It features genuine leather and wood structure in four different color combinations while offering superior comfort. The Tania Dining Chair emanates class and gorgeously complements any contemporary room!

Available in White/Walnut, White/Espresso, Charcoal/Walnut, Charcoal/Espresso and Black/Walnut.