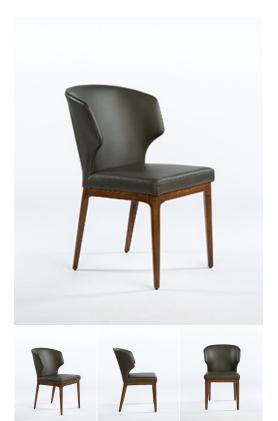

## TANIA CHARCOAL & WALNUT MODERN DINING ROOM CHAIRS - SET OF 2

\$1,399.00 Original price was: \$1,399.00.<u>\$1,178.00</u>Current price is: \$1,178.00.

The Tania Dining Chair brings quality and elegance to the modern home! Crafted to perfection, the luxury is seen and felt in each detail. It features genuine leather and wood structure in four different color combinations while offering superior comfort. The Tania Dining Chair emanates class and gorgeously complements any contemporary room!

Available in White/Walnut, White/Espresso, Charcoal/Walnut, Charcoal/Espresso and Black/Walnut.