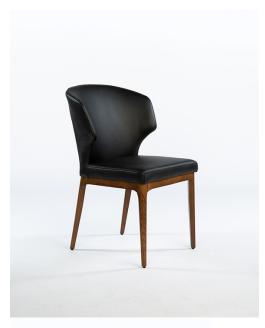

## TANIA BLACK & WALNUT MODERN DINING ROOM CHAIRS - SET OF 2

\$1,399.00 Original price was: \$1,399.00.<u>\$1,178.00</u>Current price is: \$1,178.00.

The Tania Dining Chair brings quality and elegance to the modern home! Crafted to perfection, the luxury is seen and felt in each detail. It features genuine leather and wood structure in four different color combinations while offering superior comfort. The Tania Dining Chair emanates class and gorgeously complements any contemporary room!

Available in White/Walnut, White/Espresso, Charcoal/Walnut, Charcoal/Espresso and Black/Walnut.