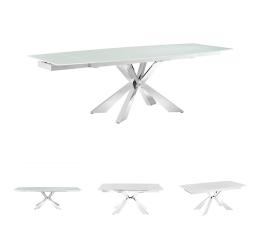

## SPIGOLO MOTORIZED EXTENDING DINING TABLE

## <del>\$5,499.00</del> Original price was: \$5,499.00.<u>\$4,299.00</u>Current price is: \$4,299.00.

The Spigolo - MOTORIZED Extendable Stainless Steel / White Temp Glass Dining Table.

Features a clean and modern lined design adding a sophisticated look and modern edge to your dining room. Materials include Stainless Steel and Extra Clear Tempered Glass that is painted white with a Motorized Mechanism on the extensions, this is quality that is made to last!

You can extend the glass extensions with the touch of a button under the table or with a cool remote control that is included.

## product details

| Item         | Qty | Width    | Depth | Height |
|--------------|-----|----------|-------|--------|
| Dining Table | 1   | 71"-103" | 39.5" | 30"    |