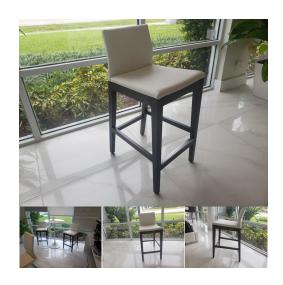

# THE TABOURET CUSTOM BAR / COUNTER STOOL - MODERN WOOD STOOLS

## <del>\$699.00</del> <u>\$449.00</u>

The Tabouret Custom Bar / Counter Stool can be ordered in many clors (both wood and upholstery). Bar Stool is finished in White or Chocolate Leatherette with Chrome steel frame.

### product details

| Item                 | Qty       | Width | Depth | Height |
|----------------------|-----------|-------|-------|--------|
| Counter Height Stool | 1         | 16.5" | 20.5" | 35.5"  |
| Bar Height Stool     | Available | 16.5" | 20.5" | 39.5"  |