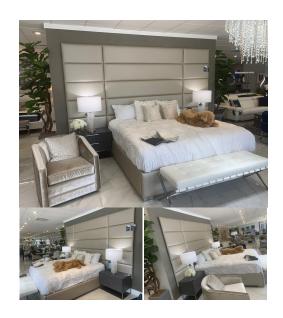

# SOBE GRAND CUSTOM MODERN PLATFORM BED (WITH EXTENSIONS)

<del>\$6,299.00</del> Original price was:

\$6,299.00.<u>\$5,499.00</u>Current price is: \$5,499.00.

Contemporary Beds

The SoBe Grand Custom Bed is an absolute work of art! Part of SoBe Furniture's Custom Living Room Line, the Sobe Grand Bed is hand-made using the finest fabrics and foams. As a custom, hand-made bed, virtually any aspect of the Sobe is customizable. The sale price advertised is based on the dimensions below and frame in the picture without the nightstand extensions. 100% Made in the USA.

100% Custom made Bed / Headboard. Price is based on final dimensions. Can be made in Queen or any size.

#### product details

| Item                   | Qty | Width | Depth | Height |
|------------------------|-----|-------|-------|--------|
| King Bed w/ extensions | 1   | 144"  | 86"   | 91"    |

SoBe Furniture proudly introduces its custom-made line of bedrooms and living rooms. Customizable in just about every way, no longer will you be forced to settle! Made primarily using commercial-grade fabrics and foams, SoBe Furniture's custom-made bedrooms and living rooms are built to last. All of SoBe Furniture's custom made products are hand-made in our production facilities in Miami, generally with five to six week lead times.