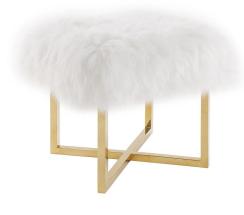

## KATHALINA WHITE SHEEPSKIN MODERN BEDROOM BENCH

## \$549.00 Original price was: \$549.00.<u>\$449.00</u>Current price is: \$449.00.

Contemporary Bedroom Bench

Gorgeous to the eyes and extremelly soft to the touch, the Kathalina Sheepskin Bench adds luxury to about any modern room! It features a genuine sumptuous sheepskin fur for comfort while its gold stainless steel conical shaped legs offers stability to the piece. Discover how a small-scale piece can make such a large-scale statement to your room!

## **Item Dimensions**

| Item  | Qty | Width | Depth | Height |
|-------|-----|-------|-------|--------|
| Bench | 1   | 19"   | 19"   | 20"    |

VARIATIONS