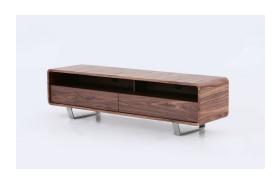

## **SABRINA WALNUT MODERN TV UNIT**

\$1,799.00 Original price was:

\$1,799.00.<u>\$1,399.00</u>Current price is: \$1,399.00.

The Sabrina Walnut modern TV unit is sure to speak volumes in any decor. Finished in warm walnut veneer with a luxurious white gloss detail for a clean, attractive finish. This TV Unit it's available in Walnut and Walnut & White colors and features plenty of shelf space for all of your needs.

## product details

| Item     | Qty | Width | Depth | Height |
|----------|-----|-------|-------|--------|
| TV Stand | 1   | 59"   | 15.5" | 15.7"  |