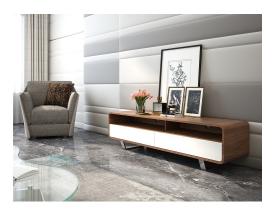

## SABRINA WALNUT & WHITE MODERN TV UNIT

# \$1,799.00 Original price was: \$1,799.00.<u>\$1,399.00</u>Current price is: \$1,399.00.

The Sabrina Walnut modern TV unit is sure to speak volumes in any decor. Finished in warm walnut veneer with a luxurious white gloss detail for a clean, attractive finish. This TV Unit it's available in Walnut and Walnut & White colors and features plenty of shelf space for all of your needs.