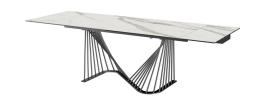

## ROME CERAMIC EXTENDABLE MODERN RECTANGULAR DINING TABLE

\$2,799.00 Original price was:

\$2,799.00.<u>\$2,299.00</u>Current price is: \$2,299.00.

The Rome Ceramic Extendable Modern Rectangular Dining Table truly is a work of art! This modern dining table is sleek in appearance yet durable in character. Steel legs support its extendable tempered ceramic top, creating a smooth and modern look.

## product details

| Item         | Qty | Width    | Depth | Height |
|--------------|-----|----------|-------|--------|
| Dining Table | 1   | 71"-102" | 35"   | 30"    |