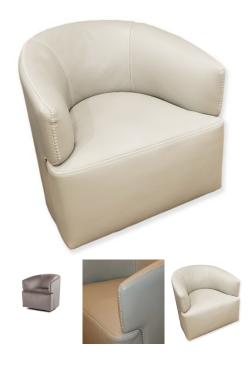

## PIROUETTE ACCENT SWIVEL CHAIR FABRIC OR LEATHER

\$2,199.00 Original price was: \$2,199.00.<u>\$1,499.00</u>Current price is: \$1,499.00.

The Pirouette Accent Swivel Chair in Fabric or Leather has a gorgeous design that brings elegance to about any home decor!

This chair can be special ordered in several leather colors and materials. Made in Italy.

Stocked in Gray, Taupe, Gray Fabric, or Off white