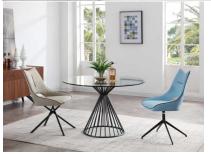

## EDEN CONTEMPORARY GLASS MODERN ROUND DINING TABLE

\$1,299.00 Original price was: \$1,299.00.<u>\$1,099.00</u>Current price is: \$1,099.00.

The Eden Modern Round Dining Table brings quality and elegance to the modern home! Crafted to perfection, the luxury is seen and felt in each detail. It features a perfect mix between its s beautiful tempered glass top and gorgeous power coated metal base.

## product details

| Item         | Qty | Width | Depth | Height |
|--------------|-----|-------|-------|--------|
| Dining Table | 1   | 47"   | 47"   | 30"    |