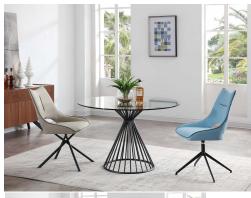

## EDEN CONTEMPORARY GLASS MODERN ROUND DINING TABLE

\$1,299.00 Original price was: \$1,299.00.<u>\$1,099.00</u>Current price is: \$1,099.00.

The Eden Modern Round Dining Table brings quality and elegance to the modern home! Crafted to perfection, the luxury is seen and felt in each detail. It features a perfect mix between its s beautiful tempered glass top and gorgeous power coated metal base.

## product details

| Item         | Qty | Width | Depth | Height |
|--------------|-----|-------|-------|--------|
| Dining Table | 1   | 47"   | 47"   | 30"    |