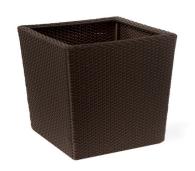

## **MONTEGO SQUARE MODERN PATIO POT**

\$349.00 Original price was: \$349.00.<u>\$249.00</u>Current price is: \$249.00.

SoBe Furniture's Premium Patio Collections feature sturdy, powder-coated aluminum frames covered with all-weather wicker. SoBe Furniture's Premium Patio Collections are specifically designed for weather resistance and extreme durability. Our products have modern lines which give your patio, lawn, deck or pool area a clean, modern look. Many of our premium patio products can also be custom-ordered in your choice of wicker and/or cushion color.

## product details

| Item       | Qty | Width | Depth | Height |
|------------|-----|-------|-------|--------|
| Square Pot | 1   | 20"   | 20"   | 20"    |