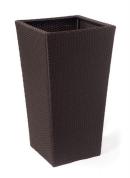

## **MONTEGO MODERN PATIO POT**

\$449.00 Original price was: \$449.00.<u>\$349.00</u>Current price is: \$349.00.

SoBe Furniture's Premium Patio Collections feature sturdy, powder-coated aluminum frames covered with all-weather wicker. SoBe Furniture's Premium Patio Collections are specifically designed for weather resistance and extreme durability. Our products have modern lines which give your patio, lawn, deck or pool area a clean, modern look. Many of our premium patio products can also be custom-ordered in your choice of wicker and/or cushion color.

## product details

| Item | Qty | Width | Depth | Height |
|------|-----|-------|-------|--------|
| Pot  | 1   | 20"   | 20"   | 36"    |