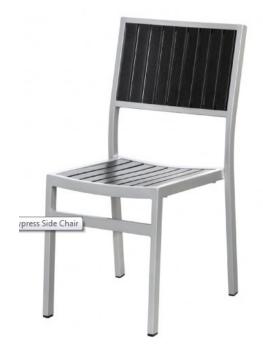

## **CYPRESS SIDE MODERN PATIO CHAIRS**

# \$299.00 Original price was: \$299.00.<u>\$199.00</u>Current price is: \$199.00.

SoBe Furniture's Premium Patio Collections feature sturdy, powder-coated aluminum frames covered with all-weather wicker. SoBe Furniture's Premium Patio Collections are specifically designed for weather resistance and extreme durability. Our products have modern lines which give your patio, lawn, deck or pool area a clean, modern look. Call SoBe Furniture today to learn more about SoBe's incredible line of high-quality outdoor furniture!

#### product details

| Item       | Qty | Width | Depth | Height |
|------------|-----|-------|-------|--------|
| Side Chair | 1   | 18"   | 22"   | 35"    |