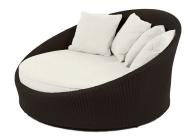

## SAN ANDRES ROUND PATIO DAY BED

# <del>\$3,199.00</del> Original price was: \$3,199.00.<u>\$1,899.00</u>Current price is: \$1,899.00.

SoBe Furniture's Premium Patio Collections feature sturdy, powder-coated aluminum frames covered with all-weather wicker. SoBe Furniture's Premium Patio Collections are specifically designed for weather resistance and extreme durability. Our products have modern lines which give your patio, lawn, deck or pool area a clean, modern look. Many of our premium patio products can also be custom-ordered in your choice of wicker and/or cushion color.

#### product details

| Item      | Qty | Width | Depth | Height |
|-----------|-----|-------|-------|--------|
| Patio Bed | 1   | 63"   | 63"   | 34"    |