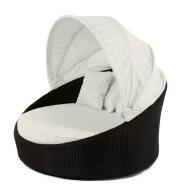

## SAN ANDRES ROUND PATIO DAY BED WITH CANOPY

\$3,999.00 Original price was:

\$3,999.00.<u>\$2,299.00</u>Current price is: \$2,299.00.

SoBe Furniture's Premium Patio Collections feature sturdy, powder-coated aluminum frames covered with all-weather wicker. SoBe Furniture's Premium Patio Collections are specifically designed for weather resistance and extreme durability. Our products have modern lines which give your patio, lawn, deck or pool area a clean, modern look. Many of our premium patio products can also be custom-ordered in your choice of wicker and/or cushion color.

## product details

| Item      | Qty | Width | Depth | Height |
|-----------|-----|-------|-------|--------|
| Patio Bed | 1   | 63"   | 63"   | 38"    |