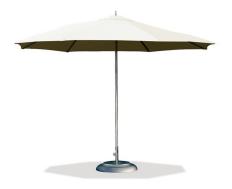

## **BAYAMON MODERN PATIO UMBRELLA 9.0**

\$2,649.00 Original price was:

\$2,649.00.<u>\$1,599.00</u>Current price is: \$1,599.00.

SoBe Furniture's Premium Patio Collections feature sturdy, powder-coated aluminum frames covered with all-weather wicker. SoBe Furniture's Premium Patio Collections are specifically designed for weather resistance and extreme durability. Our products have modern lines which give your patio, lawn, deck or pool area a clean, modern look. Many of our premium patio products can also be custom-ordered in your choice of wicker and/or cushion color.

## product details

| Item     | Qty | Width | Depth | Height |
|----------|-----|-------|-------|--------|
| Umbrella | 1   | 108"  | 108"  | N/A"   |