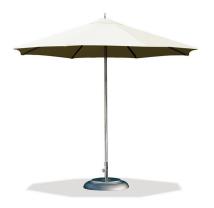

## **BAYAMON MODERN PATIO UMBRELLA 6.0**

\$2,299.00 Original price was:

\$2,299.00.<u>\$1,399.00</u>Current price is: \$1,399.00.

SoBe Furniture's Premium Patio Collections feature sturdy, powder-coated aluminum frames covered with all-weather wicker. SoBe Furniture's Premium Patio Collections are specifically designed for weather resistance and extreme durability. Our products have modern lines which give your patio, lawn, deck or pool area a clean, modern look. Many of our premium patio products can also be custom-ordered in your choice of wicker and/or cushion color.

## product details

| Item     | Qty | Width | Depth | Height |
|----------|-----|-------|-------|--------|
| Umbrella | 1   | 72"   | 72"   | N/A"   |