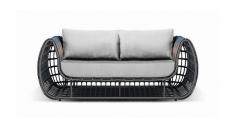

## **ARECIBO MODERN PATIO LOVESEAT**

<del>\$2,999.00</del> <u>\$2,399.00</u>

SoBe Furniture's Premium Patio Collections feature sturdy, powder-coated aluminum frames covered with all-weather wicker. SoBe Furniture's Premium Patio Collections are specifically designed for weather resistance and extreme durability. Our products have modern lines which give your patio, lawn, deck or pool area a clean, modern look. Many of our premium patio products can also be custom-ordered in your choice of wicker and/or cushion color.

## product details

| Item     | Qty | Width | Depth | Height |
|----------|-----|-------|-------|--------|
| Loveseat | 1   | 74"   | 36"   | 29"    |