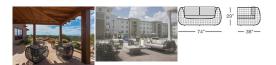

## product details

| Item     | Qty | Width | Depth | Height |
|----------|-----|-------|-------|--------|
| Loveseat | 1   | 74"   | 36"   | 29"    |