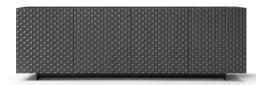

## PARKER MODERN DARK GRAY BUFFET

\$3,199.00 Original price was:

\$3,199.00.<u>\$2,899.00</u>Current price is: \$2,899.00.

Embracing a distinctly sculptural motif and refined geometric forms, the Parker Buffet proves to be a perfect addition to any dining area. Highlighted by a matte grey lacquer finish, the Harper Buffet showcases a unique 3D Door Cabinet Design, supported by a base crafted from black powder-coated steel.

## product details

| Item   | Qty | Width | Depth | Height |
|--------|-----|-------|-------|--------|
| Buffet | 1   | 94"   | 19.5" | 30"    |