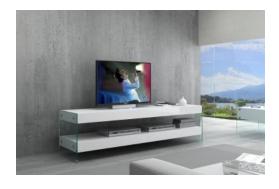

## **NUVE WHITE MODERN TV UNIT**

# \$1,699.00 Original price was: \$1,699.00.<u>\$1,399.00</u>Current price is: \$1,399.00.

The modern Nuve TV unit is sure to speak volumes in any decor. Finished in a luxurious white gloss finish, juxtaposed with thick resilient tempered glass for a clean, attractive finish. This TV Unit is available in two sizes for convenience and features plenty of shelf space for all of your needs.