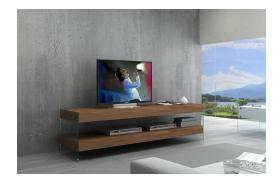

## NUVE WALNUT MODERN TV UNIT

# \$1,699.00 Original price was: \$1,699.00.<u>\$1,399.00</u>Current price is: \$1,399.00.

The modern Nuve TV unit is sure to speak volumes in any decor. Finished in a luxurious walnut finish, juxtaposed with thick resilient tempered glass for a clean, attractive finish. This TV Unit is available in two sizes for convenience and features plenty of shelf space for all of your needs.