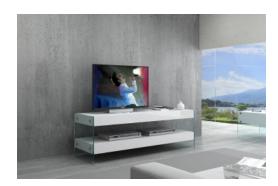

## **NUVE SMALL WHITE MODERN TV UNIT**

\$1,399.00 Original price was:

\$1,399.00.<u>\$1,099.00</u>Current price is: \$1,099.00.

The modern Nuve TV unit is sure to speak volumes in any decor. Finished in a luxurious white gloss finish, juxtaposed with thick resilient tempered glass for a clean, attractive finish. This TV Unit is available in two sizes for convenience and features plenty of shelf space for all of your needs.

## product details

| Item     | Qty | Width | Depth | Height |
|----------|-----|-------|-------|--------|
| TV Stand | 1   | 59"   | 18.1" | 19.9"  |