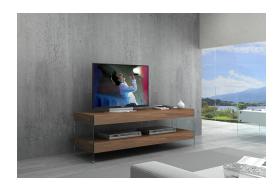

## **NUVE SMALL WALNUT MODERN TV UNIT**

\$1,399.00 Original price was: \$1,399.00.<u>\$1,099.00</u>Current price is: \$1,099.00.

The modern Nuve TV unit is sure to speak volumes in any decor. Finished in a luxurious walnut finish, juxtaposed with thick resilient tempered glass for a clean, attractive finish. This TV Unit is available in two sizes for convenience and features plenty of shelf space for all of your needs.

## product details

| Item     | Qty | Width | Depth | Height |
|----------|-----|-------|-------|--------|
| TV Stand | 1   | 59"   | 18.1" | 19.9"  |