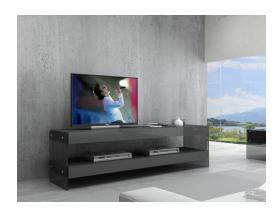

## **NUVE HIGH GLOSS GREY MODERN TV UNIT**

\$1,699.00 Original price was:

\$1,699.00.<u>\$1,399.00</u>Current price is: \$1,399.00.

The modern Nuve TV unit is sure to speak volumes in any decor. Finished in a luxurious grey gloss finish, juxtaposed with thick resilient tempered glass for a clean, attractive finish. This TV Unit is available in two sizes for convenience and features plenty of shelf space for all of your needs.

## product details

| Item     | Qty | Width | Depth | Height |
|----------|-----|-------|-------|--------|
| TV Stand | 1   | 72.5" | 18.1" | 19.9"  |