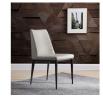

## **MONI LIGHT GRAY DINING CHAIR (SET OF 2)**

\$899.00 Original price was: \$899.00.<u>\$799.00</u>Current price is: \$799.00.

The Moni Light Gray Dining Chair is designed to enhance the look of any modern interior. Upholstered in a high quality silky smooth leatherette, this dining chair has a sturdy powdered steel base and is quite comfortable. IThe moment you sit in it, you immediately feel its backrest wrap your back in prestine comfort. The Moni Light Gray Dining Chair is a welcome addition to the modern contemporary home.

## **Item Dimensions**

| Item         | Qty | Width | Depth | Height |
|--------------|-----|-------|-------|--------|
| Dining Chair | 2   | 17.5" | 16.5" | 32"    |