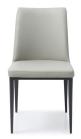

## **MONI LIGHT GRAY DINING CHAIR (SET OF 2)**

\$899.00 Original price was: \$899.00.<u>\$799.00</u>Current price is: \$799.00.

The Moni Light Gray Dining Chair is designed to enhance the look of any modern interior. Upholstered in a high quality silky smooth leatherette, this dining chair has a sturdy powdered steel base and is quite comfortable. IThe moment you sit in it, you immediately feel its backrest wrap your back in prestine comfort. The Moni Light Gray Dining Chair is a welcome addition to the modern contemporary home.

## **Item Dimensions**

| Item         | Qty | Width | Depth | Height |
|--------------|-----|-------|-------|--------|
| Dining Chair | 2   | 17.5" | 16.5" | 32"    |