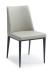

## **MONI LIGHT GRAY DINING CHAIR (SET OF 2)**

\$899.00 Original price was: \$899.00.<u>\$799.00</u>Current price is: \$799.00.

The Moni Light Gray Dining Chair is designed to enhance the look of any modern interior. Upholstered in a high quality silky smooth leatherette, this dining chair has a sturdy powdered steel base and is quite comfortable. IThe moment you sit in it, you immediately feel its backrest wrap your back in prestine comfort. The Moni Light Gray Dining Chair is a welcome addition to the modern contemporary home.

## **Item Dimensions**

| Item         | Qty | Width | Depth | Height |
|--------------|-----|-------|-------|--------|
| Dining Chair | 2   | 17.5" | 16.5" | 32"    |