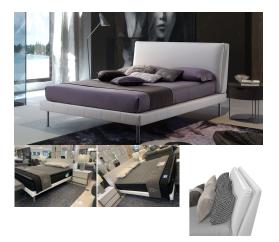

## **DENISE WHITE ITALIAN MODERN PLATFORM BED**

# **\$2,099.00** Original price was: **\$2,099.00**.<u>**\$1,699.00**</u>Current price is: **\$1,699.00**. Contemporary Beds

The Denise White Modern Italian Bed has soft lines for an unique design. Made in Italy with detailed attention and high quality, this bed has its headboard matched by the thick platform base in flawless vinpelle upholstery. The Denise bed is perfect to give your home a touch of contemporary style!

Available in: Snow White, Gray Silver.