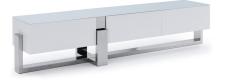

### **OCEAN WHITE MODERN TV UNIT**

# \$2,799.00 Original price was: \$2,799.00.<u>\$2,299.00</u>Current price is: \$2,299.00.

The Ocean Collection features a beautiful modern nightstand, dresser, tv unit and server. Each piece provides ample storage space with an unique design. Finished in matte white, the buffet has a 5MM tempered crystal frosted glass top to add style while protecting the piece. The Ocean Collection's exquisite modern look has a polished stainless steel base and will blend seamlessly with any modern or contemporary home!