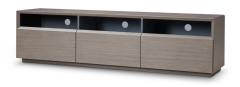

## **REVO GRAY WOOD VENEER MODERN TV STANDS**

\$1,799.00 Original price was:

\$1,799.00.<u>\$1,399.00</u>Current price is: \$1,399.00.

The Revo TV Stand is a beautiful, high-quality, multipurpose piece. Featuring three spacious drawers and three individual component compartments, this TV stand offers plenty of storage space for your media. Each drawer has soft closing tracks as well a removable piece of tinted glass. The TV stand fits most sizes of TVs and offers ample space for all your media needs!

Available in three beautiful finishes: Grey Wood veneer, Highgloss white, high-gloss gray and wenge.

## product details

| Item     | Qty | Width | Depth | Height |
|----------|-----|-------|-------|--------|
| TV Stand | 1   | 71"   | 17"   | 19"    |