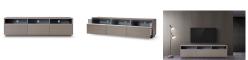

## **SOBE FURNITURE TEAR SHEET**





## **REVO GRAY WOOD VENEER MODERN TV STANDS**

\$1,799.00 Original price was:

\$1,799.00.<u>\$1,399.00</u>Current price is: \$1,399.00.

The Revo TV Stand is a beautiful, high-quality, multipurpose piece. Featuring three spacious drawers and three individual component compartments, this TV stand offers plenty of storage space for your media. Each drawer has soft closing tracks as well a removable piece of tinted glass. The TV stand fits most sizes of TVs and offers ample space for all your media needs!

Available in three beautiful finishes: Grey Wood veneer, Highgloss white, high-gloss gray and wenge.

## product details

| Item     | Qty | Width | Depth | Height |
|----------|-----|-------|-------|--------|
| TV Stand | 1   | 71"   | 17"   | 19"    |

## **VARIATIONS**