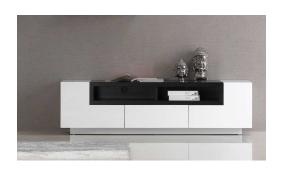

## **LUCIANA WHITE & WENGE MODERN TV STANDS**

\$1,799.00 Original price was: \$1,799.00.<u>\$1,499.00</u>Current price is: \$1,499.00.

The Luciana TV Stand offers a contemporary look with a clean uncluttered design and functionally multipurpose structure. This TV Stand is both aesthetically beautiful as well as functional, featuring three drawers for storage as well as two open compartments for all of your TV components!

The Luciana Collection is available in two different finish combinations: White w/Wenge Accents and Taupe-Gray w/Brown Accents.