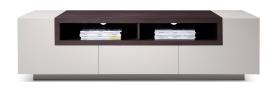

## **LUCIANA GRAY & BROWN MODERN TV STANDS**

\$1,799.00 Original price was:

\$1,799.00.<u>\$1,499.00</u>Current price is: \$1,499.00.

The Luciana TV Stand offers a contemporary look with a clean uncluttered design and functionally multipurpose structure. This TV Stand is both aesthetically beautiful as well as functional, featuring three drawers for storage as well as two open compartments for all of your TV components!

The Luciana Collection is available in two different finish combinations: White w/Wenge Accents and Taupe-Gray w/Brown Accents.