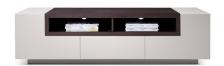

The Luciana Collection is available in two different finish combinations: White w/Wenge Accents and Taupe-Gray w/Brown Accents.