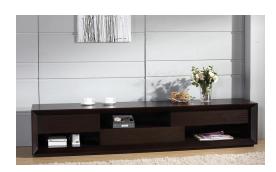

## **AXXIS SMALL MODERN TV STANDS**

\$2,099.00 Original price was:

\$2,099.00.<u>\$1,899.00</u>Current price is: \$1,899.00.

The Axxis TV Stand, finished in a beautiful espresso/wenge color with gentle brown undertones, features a unique asymmetrical design with etched face drawers with soft close glides. Perfectly suited to go underneath a large, wide screen TV, the Axxis TV Stand is the perfect complement to your modern or contemporary home!