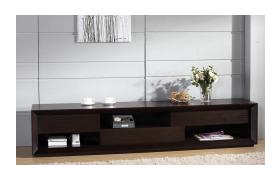

## **AXXIS LARGE MODERN TV STANDS**

\$2,599.00 Original price was:

\$2,599.00.<u>\$2,399.00</u>Current price is: \$2,399.00.

The Axxis TV Stand, finished in a beautiful espresso/wenge color with gentle brown undertones, features a unique asymmetrical design with etched face drawers with soft close glides. Perfectly suited to go underneath a large, wide screen TV, the Axxis TV Stand is the perfect complement to your modern or contemporary home!

## **Item Dimensions**

| Item     | Qty | Width | Depth | Height |
|----------|-----|-------|-------|--------|
| TV Stand | 1   | 94.5" | 20"   | 19"    |