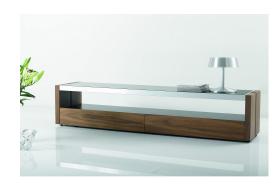

## ALANA MATTE WALNUT & BLACK GLASS MODERN TV STAND

\$1,799.00 Original price was:

\$1,799.00.<u>\$1,599.00</u>Current price is: \$1,599.00.

Stylish and sophisticated, the Alana Modern TV Stand is crafted in a matte walnut veneer with a black glass top inset in an aluminum frame. It offers plenty of space for media storage with its wide matte black shelf and two deep drawers with soft closing tracks.