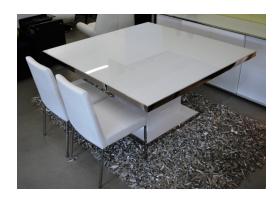

## PRESTIGE WHITE GLASS & STAINLESS STEEL MODERN SQUARE DINING TABLE

\$2,599.00 Original price was:

\$2,599.00.<u>\$2,299.00</u>Current price is: \$2,299.00.

Stylish and functional, the Prestige Dining Table allows you to seat up to eight guests in complete comfort. This pedestal table features a high gloss white lacquer table top covered with a layer of clear tempered glass, which not only helps to protect the lacquer from damage, but also creates a stunning visual effect. The Prestige Dining Table's pedestal and base are both composed of high gloss white lacquer and both the table top and the base feature polished stainless steel edges, creating an effect that is both striking and attractive.