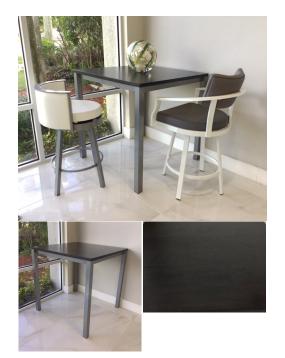

## **MYA MODERN SQUARE DINING TABLE**

\$999.00 Original price was: \$999.00.<u>\$799.00</u>Current price is: \$799.00.

The Mya dining table is an urban creation focused on pure, flowing lines, and elegant surfaces. This table features a carbon base and a solid wood top finished in veneer, and it's a perfect adittion to a contemporary area! Need a different color? The Mya Dining Table can be customized in a large selection of metal colors and wood tops!

Available as shown, or choose from 14 metal colors and 9 wood tops! Please call store for custom order details.

## **Item Dimensions**

| Item          | Qty | Width   | Depth   | Height  |
|---------------|-----|---------|---------|---------|
| Counter Table | 1   | 35 3/4" | 35 3/4" | 28 7/8" |