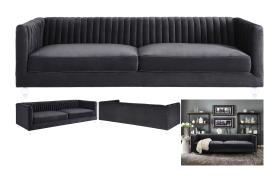

## **AVIATORE GREY VELVET MODERN SOFA**

\$2,299.00 Original price was:

\$2,299.00.<u>\$1,899.00</u>Current price is: \$1,899.00.

Introducing the Aviatore Grey Velvet Modern Sofa. The Aviatore Grey Velvet Modern Sofa exemplifies sleek modern design and uncompromising comfort in your living room. Dreamy grey velvet calms you into relaxation. You will admire the Aviatore Sofa's clean design, from its unique lucite legs to its rich color and overall beauty. The Aviatore Grey Velvet Sofa will surely bring contemporary flair with a touch of sophistication to your home.

## **Item Dimensions**

| Item | Qty | Width | Depth | Height |
|------|-----|-------|-------|--------|
| Sofa | 1   | 89.4" | 36"   | 27.55" |