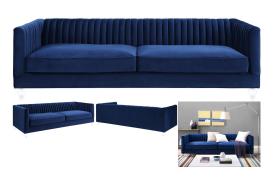

## **AVIATORE BLUE VELVET MODERN SOFA**

\$2,299.00 Original price was:

\$2,299.00.<u>\$1,899.00</u>Current price is: \$1,899.00.

Introducing the Aviatore Blue Velvet Modern Sofa. The Aviatore Blue Velvet Modern Sofa exemplifies sleek modern design and uncompromising comfort in your living room. Dreamy blue velvet calms you into relaxation. You will admire the Aviatore Sofa's clean design, from its unique lucite legs to its rich color and overall beauty. The Aviatore Blue Velvet Sofa will surely bring contemporary flair with a touch of sophistication to your home.