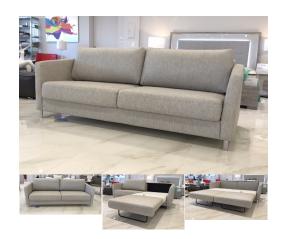

## RACHEL LIGHT GRAY (KING) MODERN SLEEPER SOFA

\$4,299.00 Original price was: \$4,299.00.<u>\$3,599.00</u>Current price is: \$3,599.00.

\*\*\*Also available in leather and many other fabric options\*\*\*

The Rachel Modern Sleeper Sofa is a perfect combination of Scandinavian quality, style, and comfort! With a clever mechanism, the Rachel Convertible Sofa transforms into a very comfortable king bed. Convenient, it can also be used as a single twin bed on both seats, at the same time the other one can be used as a regular sofa. The sofa itself is actually comprised of two independent memory foam mattresses. Its framework is strong and built to last from sustainable manufacturing processes. The Rachel is wrapped in high-quality fabric, which is soft and extremely comfortable to sleep on. Because the bed opens forward, the sofa can be placed against the wall of your room and does not need to be moved off the wall to open. The Rachel is a fun smart piece that gives you many possibilities while bringing comfort and elegance to your modern room!

Also available in King, Full and Twin sizes.