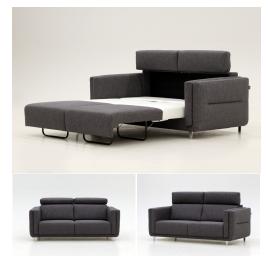

## HILTON DARK GRAY (QUEEN) MODERN SLEEPER SOFA

## \$3,899.00 Original price was: \$3,899.00.<u>\$3,399.00</u>Current price is: \$3,399.00.

\*\*\*Also available in leather and many other fabric options\*\*\*

The Hilton Modern Sleeper Sofa is a perfect combination of Scandinavian quality, modern style, and comfort! With a clever mechanism, the Hilton Convertible Sofa transforms into a very comfortable queen bed. Convenient, it can also be used as a single twin bed on both seats, at the same time the other one can be used as a regular sofa. The sofa itself is actually comprised of two independent memory foam mattresses. Its framework is strong and built to last from sustainable manufacturing processes. The Hilton also features two adjustable headrests.

Also available in King, Full and Cot sizes.

| product details            |     |        |       |        |
|----------------------------|-----|--------|-------|--------|
| Item                       | Qty | Width  | Depth | Height |
| Queen Sofa Bed -<br>Closed | 1   | 74.25" | 39"   | 34.5"  |
| Bed - Open                 | 1   | 60"    | 80"   |        |