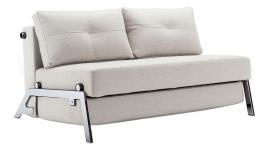

# CUBED 2.0 MIXED DANCE NATURAL DELUXE MODERN SLEEPER SOFA

# \$3,799.00 Original price was: \$3,799.00.<u>\$3,399.00</u>Current price is: \$3,399.00.

The design of Cubed Chrome is motivated by an approach to solve the challenges of compact living conditions using classic materials and a crafty fold-out function.

Available in three fabric colors: Mixed Dance Gray 521, Mixed Dance Natural 527 and Faunal Black 550.