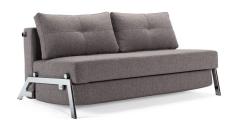

## <del>\$3,799.00</del> Original price was: \$3,799.00.<u>\$3,399.00</u>Current price is: \$3,399.00.

The design of Cubed Chrome is motivated by an approach to solve the challenges of compact living conditions using classic materials and a crafty fold-out function.

Available in three fabric colors: Mixed Dance Gray 521, Mixed Dance Natural 527 and Faunal Black 550.